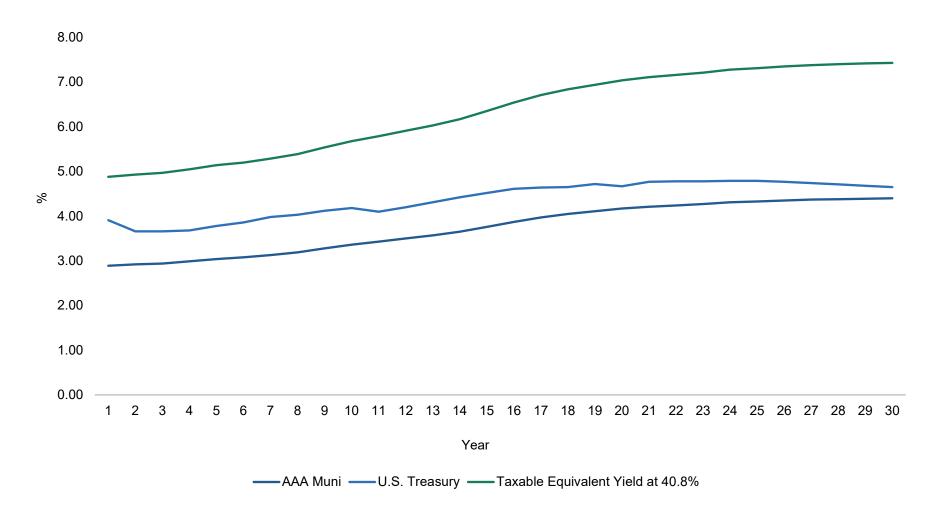

## Municipal Bond vs. U.S. Treasury Curve

Past performance is no guarantee of future results.

Sources: Parametric: LSEG/MMD as of 4/29/2025.