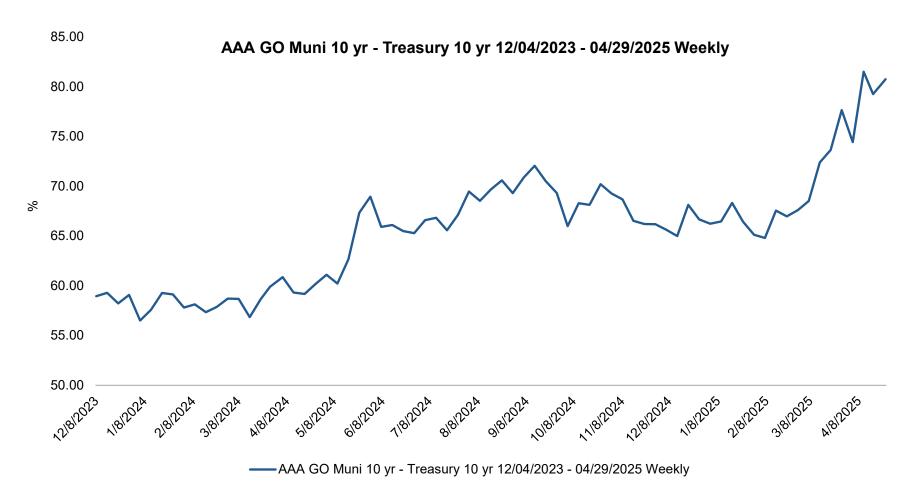

trading, and portfolio management 30+

years of experience, with an average portfolio manager tenure of 10+ years \$567Bn

in assets under management, with **\$380Bn** in customized SMAs<sup>1</sup>

All numbers are approximate as of 3/31/2025.

AUM includes overlay, fixed income, equity exposure, and both discretionary and non-discretionary assets of Parametric Portfolio Associates LLC (the Firm).
 Please refer to the disclosures for additional information regarding the Firm.

## ► Parametric

## Municipal Bond vs. U.S. Treasury Curve



Past performance is no guarantee of future results.

Sources: Parametric: LSEG/MMD as of 4/29/2025.

#### Parametric

## A Decade of 10-Year Muni Yields



Sources: Parametric: LSEG/MMD as of 4/29/2025.



## Municipal Relative Value 10 Year (2024-2025)



5



# Thank you.