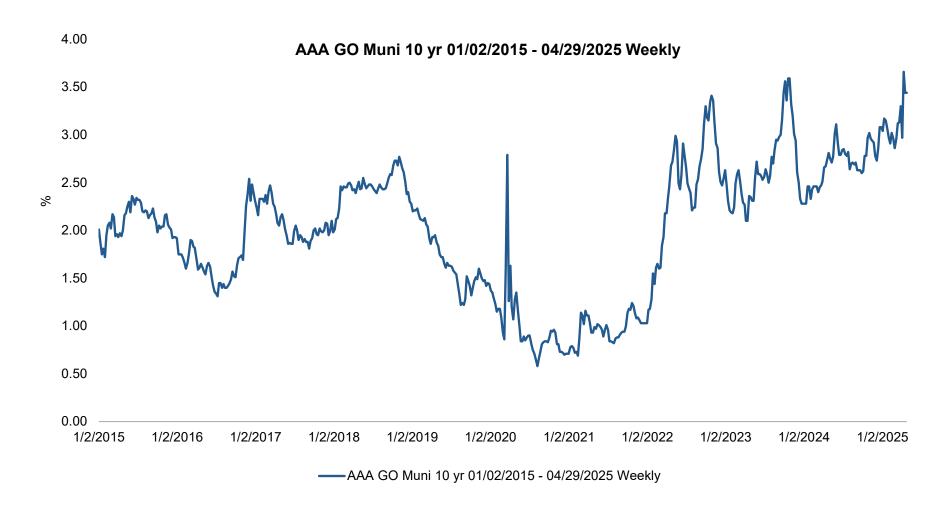

## A Decade of 10-Year Muni Yields

Sources: Parametric: LSEG/MMD as of 4/29/2025.