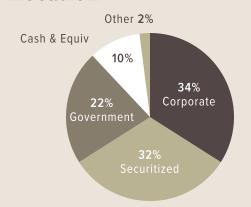

# The Approach

The Fixed Income portfolio seeks to generate current income by investing in a diversified set of debt securities with exposures to various currencies, term structures, issuers, collateralization structures and economic sectors. The portfolio is also diversified globally among both developed and emerging market countries.

#### The Features

The investment objective of the portfolio is current income with a secondary goal of capital appreciation. The portfolio has a flexible mandate, with no constraints on credit quality, duration, geographic region or issuers.

## Credit Quality



### **Key Facts**

Assets Managed \$31 Million
Holdings 13

Current Yield 3.9%

Effective Duration 3.5

Min Investment \$25,000

Benchmark — Blended Bond Index\*

### Allocation



# Top 5 Holdings (%)

| BlackRock Total Return Bond     | 20.0% |
|---------------------------------|-------|
| JP Morgan Ultra-Short Income    | 17.9% |
| DoubleLine Core Fixed Income    | 14.4% |
| DoubleLine Total Return Bond    | 10.5% |
| Angel Oak Multi Strategy Income | 5.9%  |

\* Blended Bond Index: 65% Barclays US Agg; 20% Barclays US High Yield; 7.5% JP Morgan EM Debt USD; 7.5% JP Morgan EM Debt Local

Sources: 2019 Addepar; 2019 Morningstar

E / contact@6meridian.com • P / 316.776.4601 / 855.334.2110 • F / 316.776.4620

WWW.6MERIDIAN.COM • 8301 E. 21st Street N. Ste. 150, Wichita, KS 67206

Securities offered through Private Client Services LLC, Member FINRA/SIPC. Advisory products and services offered through 6 Meridian LLC, a Registered Investment Advisor. Private Client Se