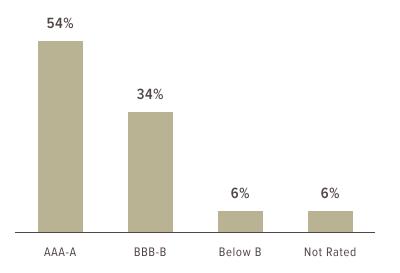

# The Approach

The Fixed Income portfolio seeks to generate current income by investing in a diversified set of debt securities with exposures to various currencies, term structures, issuers, collateralization structures and economic sectors. The portfolio is also diversified globally among both developed and emerging market countries.

#### The Features

The investment objective of the portfolio is current income with a secondary goal of capital appreciation. The portfolio has a flexible mandate, with no constraints on credit quality, duration, geographic region or issuers.

## Credit Quality



### **Key Facts**

Assets Managed \$31 Million
Holdings 13

Current Yield 3.9%

Effective Duration 3.5

Min Investment \$25,000

Benchmark — Blended Bond Index\*

### Allocation



# Top 5 Holdings (%)

| BlackRock Total Return Bond     | 20.0% |
|---------------------------------|-------|
| JP Morgan Ultra-Short Income    | 17.9% |
| DoubleLine Core Fixed Income    | 14.4% |
| DoubleLine Total Return Bond    | 10.5% |
| Angel Oak Multi Strategy Income | 5.9%  |

\* Blended Bond Index: 65% Barclays US Agg; 20% Barclays US High Yield; 7.5% JP Morgan EM Debt USD; 7.5% JP Morgan EM Debt Local

Sources: 2019 Addepar; 2019 Morningstar

E / contact@6meridian.com • P / 316.776.4601 / 855.334.2110 • F / 316.776.4620

WWW.6MERIDIAN.COM • 8301 E. 21st Street N. Ste. 150, Wichita, KS 67206

Securit