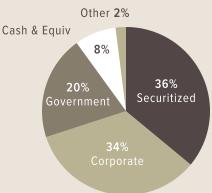

. The portfolio is also diversified globally among both developed and emerging market countries.

#### The Features

The investment objective of the portfolio is current income with a secondary goal of capital appreciation. The portfolio has a flexible mandate, with no constraints on credit quality, duration, geographic region or issuers.

# 54% 33% 7% 6% AAA-A BBB-B Below B Not Rated

Fixed Income Portfolio as of March 31, 2019

#### **Key Facts**

| Assets Managed ——    | \$30 Million        |
|----------------------|---------------------|
| Holdings             | 13                  |
| Current Yield ———    | 3.9%                |
| Effective Duration — | 3.3                 |
| Min Investment ———   | \$25,000            |
| Benchmark ———        | Blended Bond Index* |

### Allocation



# Top 5 Holdings (%)

| BlackRock Total Return Bond     | 19.9% |
|---------------------------------|-------|
| JP Morgan Ultra-Short Income    | 18.3% |
| DoubleLine Core Fixed Income    | 14.9% |
| DoubleLine Total Return Bond    | 11.0% |
| Angel Oak Multi Strategy Income | 6.0%  |

\* Blended Bond Index: 65% Barclays US Agg; 20% Barclays US High Yield; 7.5% JP Morgan EM Debt USD; 7.5% JP Morgan EM Debt Local Sources: 2019 Addepar; 2019 Morningstar

#### E / contact@6meridian.com • P / 316.776.4601 / 855.334.2110 • F / 316.776.4620 WWW.6MERIDIAN.COM • 1635 N. Waterfront Parkway, Ste. 250, Wichita, KS 67206

Securities offered through Private Client Services LLC, Member FINRA/SIPC. Advisory products and services offered through 6 Meridian LLC, a Registered Investment Advisor. Private C