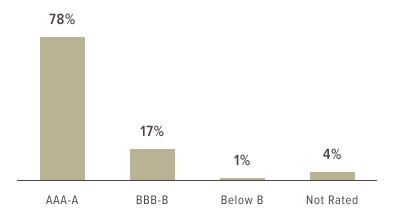

### Short Duration Portfolio

as of September 30, 2018

# The Approach

The Short Duration portfolio seeks to generate current income by investing in a diversified set of low duration mutual funds with exposures to various currencies, term structures, issuers, collateralization structures and economic sectors. The portfolio is also diversified globally among both developed and emerging market countries.

#### The Features

The investment objective of the portfolio is capital preservation with a secondary goal of current income. The portfolio has a flexible mandate, with no constraints on credit quality, duration, geographic region or issuers.

# Credit Quality



#### **Key Facts**

Assets Managed —— \$103 Million
Holdings —— 6
Current Yield —— 2.8%
Effective Duration —— 0.9

Min Investment — \$10,000

Benchmark — Barclays US Universal 1-5 Year Index

#### Allocation



# Top 5 Holdings (%)

| Doubleline Low Duration             | 25.2% |
|-------------------------------------|-------|
| Goldman Sachs Short Duration Govn't | 21.8% |
| Eaton Vance Short Duration Govn't   | 20.2% |
| Lord Abbett Short Duration Income   | 12.6% |
| Guggenheim Limited Duration         | 12.5% |

Source: 2018 Addepar; 2018 Morningstar

E / contact@6meridian.com • P / 316.776.4601 / 855.334.2110 • F / 316.776.4620 WWW.6MERIDIAN.COM • 1635 N. Waterfront Parkway, Ste. 250, Wichita, KS 67206

Securities offered through Private Client Services LLC, Member FINRA/SIPC. Advis