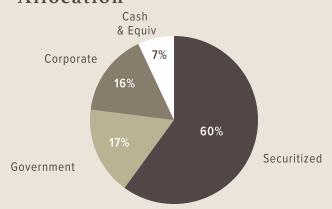

Duration portfolio seeks to generate current income by investing in a diversified set of low duration mutual funds with exposures to various currencies, term structures, issuers, collateralization structures and economic sectors. The portfolio is also diversified globally among both developed and emerging market countries.

#### The Features

The investment objective of the portfolio is capital preservation with a secondary goal of current income. The portfolio has a flexible mandate, with no constraints on credit quality, duration, geographic region or issuers.

# Credit Quality



#### **Key Facts**

Assets Managed —— \$103 Million
Holdings —— 6
Current Yield —— 2.8%
Effective Duration —— 0.9

Min Investment — \$10,000

Benchmark — Barclays US Universal 1-5 Year Index

#### Allocation



# Top 5 Holdings (%)

| Doubleline Low Duration             | 25.2% |
|-------------------------------------|-------|
| Goldman Sachs Short Duration Govn't | 21.8% |
| Eaton Vance Short Duration Govn't   | 20.2% |
| Lord Abbett Short Duration Income   | 12.6% |
| Guggenheim Limited Duration         | 12.5% |

Source: 2018 Addepar; 2018 Morningstar

E / contact@6meridian.com • P / 316.776.4601 / 855.334.2110 • F / 316.776.4620 WWW.6MERIDIAN.COM • 1635 N. Waterfront Parkway, Ste. 250, Wichita, KS 67206

Securities offered through Private Client Services LLC, Member FINRA/SIPC. Advisory products and services offered through 6 Meridian LLC, a Registered Investment Advisor. Private Client Services LLC and 6 Meridian LLC are unaffiliated entities.

6 Meridian LLC is a Registered Investment Adv