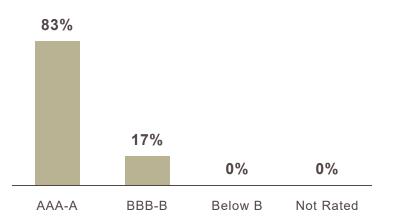

## The Approach

The Short Duration Portfolio seeks to generate current income by investing in a diversified set of low duration ETFS with exposures to various currencies, term structures, issuers, collateralization structures and economic sectors. The portfolio is also diversified globally among both developed and emerging market countries

#### The Features

The investment objective of the portfolio is capital preservation with a secondary goal of current income. The portfolio has a flexible mandate, with no constraints on credit quality, duration, geographic region or issuers.

# Credit Quality



### **Key Facts**

Assets Managed — \$72 Million

Holdings 7
Current Yield 2...

Current Yield —— 2.2%

Min Investment — \$10,000

Benchmark — Barclays US Aggregate 1-3 Year

Index

#### Allocation



### Top 5 Holdings (%)

| Vanguard Short Term Treasury ETF           | 21.0% |
|--------------------------------------------|-------|
| Goldman Sachs Ultra Short Bond ETF         | 16.9% |
| JP Morgan Short Duration Core Plus ETF     | 16.7% |
| Invesco Variable Rate Investment Grade ETF | 15.7% |
| Janus Henderson Short Duration Income ETF  | 9.7%  |

Source: 2022 Addepar; 2022 Morningstar; 2022 Bloomberg

Morningstar Portfolio Dates: 11/30/2022 - VGSH; 01/12/2023 - JSCP, LMBS, SLQD, VRIG; 01/13/2023 - GSST, VNLA

E / contact@6meridian.com • P / 316.776.4601 / 855.334.2110 • F / 316.776.46