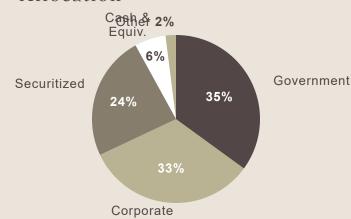

Approach

The Short Duration Portfolio seeks to generate current income by investing in a diversified set of low duration ETFS with exposures to various currencies, term structures, issuers, collateralization structures and economic sectors. The portfolio is also diversified globally among both developed and emerging market countries

#### The Features

The investment objective of the portfolio is capital preservation with a secondary goal of current income. The portfolio has a flexible mandate, with no constraints on credit quality, duration, geographic region or issuers.

# Credit Quality



### **Key Facts**

Assets Managed — \$72 Million

Holdings 7
Current Yield 2...

Current Yield —— 2.2%

Min Investment — \$10,000

Benchmark — Barclays US Aggregate 1-3 Year

Index

#### Allocation



### Top 5 Holdings (%)

| Vanguard Short Term Treasury ETF           | 21.0% |
|--------------------------------------------|-------|
| Goldman Sachs Ultra Short Bond ETF         | 16.9% |
| JP Morgan Short Duration Core Plus ETF     | 16.7% |
| Invesco Variable Rate Investment Grade ETF | 15.7% |
| Janus Henderson Short Duration Income ETF  | 9.7%  |

Source: 2022 Addepar; 2022 Morningstar; 2022 Bloomberg

Morningstar Portfolio Dates: 11/30/2022 - VGSH; 01/12/2023 - JSCP, LMBS, SLQD, VRIG; 01/13/2023 - GSST, VNLA

E / contact@6meridian.com • P / 316.776.4601 / 855.334.2110 • F / 316.776.4620

WWW.6MERIDIAN.COM • 8301 E. 21st Street N. Ste. 150, Wichita, KS 67206

Securities offered through Hightower Securities, LLC, Member FINRA/SIPC. Advisory services offered through Hightower 6M Holdi