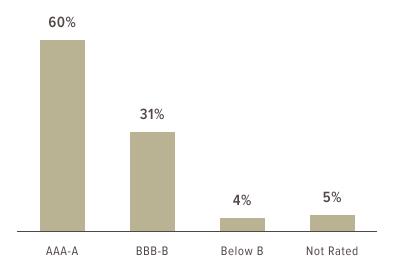

# The Approach

The Fixed Income portfolio seeks to generate current income by investing in a diversified set of debt securities with exposures to various currencies, term structures, issuers, collateralization structures and economic sectors. The portfolio is also diversified globally among both developed and emerging market countries.

#### The Features

The investment objective of the portfolio is current income with a secondary goal of capital appreciation. The portfolio has a flexible mandate, with no constraints on credit quality, duration, geographic region or issuers.

### Credit Quality



### **Key Facts**

Assets Managed \$33 Million

Holdings 13

Current Yield 3.3%

Effective Duration 3.8

Min Investment \$25,000

Benchmark — Blended Bond Index\*

#### Allocation



## Top 5 Holdings (%)

| BlackRock Total Return Bond  | 20.2% |
|------------------------------|-------|
| JP Morgan Ultra-Short Income | 17.7% |
| DoubleLine Core Fixed Income | 15.0% |
| DoubleLine Total Return Bond | 10.9% |
| Voya Securitized Credit Fund | 6.0%  |

\* Blended Bond Index: 65% Barclays US Agg; 20% Barclays US High Yield; 7.5% JP Morgan EM Debt USD; 7.5% JP Morgan EM Debt Local

Sources: 2019 Addepar; 2019 Morningstar

E / contact@6meridian.com • P / 316.776.4601 / 855.334.2110 • F / 316.776.4620

WWW.6MERIDIAN.COM • 8301 E. 21st Street N. Ste. 150, Wichita, KS 67206

Securities offered thr