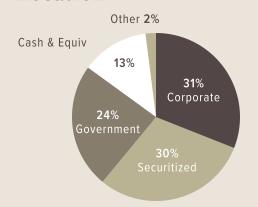

# The Approach

The Fixed Income portfolio seeks to generate current income by investing in a diversified set of debt securities with exposures to various currencies, term structures, issuers, collateralization structures and economic sectors. The portfolio is also diversified globally among both developed and emerging market countries.

#### The Features

The investment objective of the portfolio is current income with a secondary goal of capital appreciation. The portfolio has a flexible mandate, with no constraints on credit quality, duration, geographic region or issuers.

### Credit Quality



### **Key Facts**

Assets Managed \$33 Million

Holdings 13

Current Yield 3.3%

Effective Duration 3.8

Min Investment \$25,000

Benchmark — Blended Bond Index\*

#### Allocation



## Top 5 Holdings (%)

| BlackRock Total Return Bond  | 20.2% |
|------------------------------|-------|
| JP Morgan Ultra-Short Income | 17.7% |
| DoubleLine Core Fixed Income | 15.0% |
| DoubleLine Total Return Bond | 10.9% |
| Voya Securitized Credit Fund | 6.0%  |

\* Blended Bond Index: 65% Barclays US Agg; 20% Barclays US High Yield; 7.5% JP Morgan EM Debt USD; 7.5% JP Morgan EM Debt Local

Sources: 2019 Addepar; 2019 Morningstar

E / contact@6meridian.com • P / 316.776.4601 / 855.334.2110 • F / 316.776.4620

WWW.6MERIDIAN.COM • 8301 E. 21st Street N. Ste. 150, Wichita, KS 67206

Securities offered through Private Client Services LLC, Member FINRA/SIPC. Advisory products and services offered through 6 Meridian LLC, a Registered Investment Advisor. Private Client Services LLC and 6