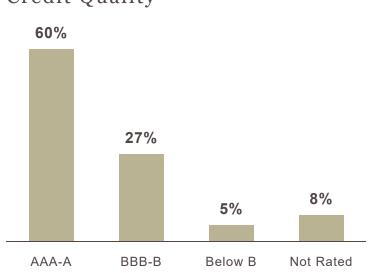

# 6 MERIDIAN

# The Approach

The Fixed Income portfolio seeks to generate current income by investing in a diversified set of debt securities with exposures to various currencies, term structures, issuers, collateralization structures and economic sectors. The portfolio is also diversified globally among both developed and emerging market countries.

#### The Features

The investment objective of the portfolio is current income with a secondary goal of capital appreciation. The portfolio has a flexible mandate, with no constraints on credit quality, duration, geographic region or issuers.



# Fixed Income Portfolio

as of September 30, 2020

#### **Key Facts**

| Assets Managed —     | \$41 Million        |
|----------------------|---------------------|
| Holdings             | 9                   |
| Current Yield        | 3.6%                |
| Effective Duration - | 3.6                 |
| Min Investment       | \$25,000            |
| Benchmark            | Blended Bond Index* |



# Top 5 Holdings (%)

| BlackRock Total Return Bond      | 22.6% |
|----------------------------------|-------|
| DoubleLine Total Return Bond     | 22.1% |
| JP Morgan Ultra-Short Income     | 18.9% |
| Eaton Vance EM Local Income Fund | 6.7%  |
| iShares JPM USD EM Bond ETF      | 6.7%  |

\* Blended Bond Index: 65% Barclays US Agg; 20% Barclays US High Yield; 7.5% JP Morgan EM Debt USD; 7