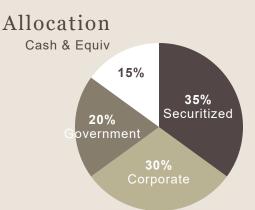

# The Approach

The Fixed Income portfolio seeks to generate current income by investing in a diversified set of debt securities with exposures to various currencies, term structures, issuers, collateralization structures and economic sectors. The portfolio is also diversified globally among both developed and emerging market countries.