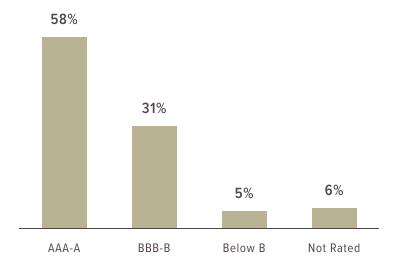

# The Approach

The Fixed Income portfolio seeks to generate current income by investing in a diversified set of debt securities with exposures to various currencies, term structures, issuers, collateralization structures and economic sectors. The portfolio is also diversified globally among both developed and emerging market countries.

### The Features

The investment objective of the portfolio is current income with a secondary goal of capital appreciation. The portfolio has a flexible mandate, with no constraints on credit quality, duration, geographic region or issuers.

## Credit Quality



### **Key Facts**

Assets Managed —— \$39 Million Holdings —— 9

Current Yield — 4.3%

Effective Duration — 4.0

Min Investment — \$25,000

Benchmark — Blended Bond Index\*

### Allocation



# Top 5 Holdings (%)

| BlackRock Total Return Bond      | 22.9% |
|----------------------------------|-------|
| DoubleLine Total Return Bond     | 22.9% |
| JP Morgan Ultra-Short Income     | 19.9% |
| Eaton Vance EM Local Income Fund | 6.2%  |
| iShares JPM USD EM Bond ETF      | 6.2%  |

\* Blended Bond Index: 65% Barclays US Agg; 20% Barclays US High Yield; 7.5% JP Morgan EM Debt USD; 7.5% JP Morgan EM Debt Local

Sources: 2020 Addepar; 2020 Morningstar

E / contact@6meridian.com • P / 316.776.4601 / 855.334.2110 • F / 316.776.4620

WWW.6MERIDIAN.COM • 8301 E. 21st Street N. Ste. 150, Wichita,