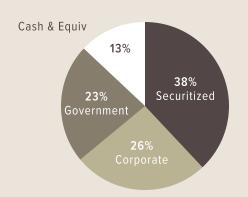

# The Approach

The Fixed Income portfolio seeks to generate current income by investing in a diversified set of debt securities with exposures to various currencies, term structures, issuers, collateralization structures and economic sectors. The portfolio is also diversified globally among both developed and emerging market countries.

### The Features

The investment objective of the portfolio is current income with a secondary goal of capital appreciation. The portfolio has a flexible mandate, with no constraints on credit quality, duration, geographic region or issuers.

## Credit Quality



### **Key Facts**

Assets Managed —— \$39 Million Holdings —— 9

Current Yield — 4.3%

Effective Duration — 4.0

Min Investment — \$25,000

Benchmark — Blended Bond Index\*

### Allocation



# Top 5 Holdings (%)

| BlackRock Total Return Bond      | 22.9% |
|----------------------------------|-------|
| DoubleLine Total Return Bond     | 22.9% |
| JP Morgan Ultra-Short Income     | 19.9% |
| Eaton Vance EM Local Income Fund | 6.2%  |
| iShares JPM USD EM Bond ETF      | 6.2%  |

\* Blended Bond Index: 65% Barclays US Agg; 20% Barclays US High Yield; 7.5% JP Morgan EM Debt USD; 7.5% JP Morgan EM Debt Local

Sources: 2020 Addepar; 2020 Morningstar

E / contact@6meridian.com • P / 316.776.4601 / 855.334.2110 • F / 316.776.4620

WWW.6MERIDIAN.COM • 8301 E. 21st Street N. Ste. 150, Wichita, KS 67206

Securities offered through Private Client Services LLC, Member FINRA/SIPC. Advisory products and services offered through 6 Meridian LLC, a Registered Investment Advisor. Private Cli