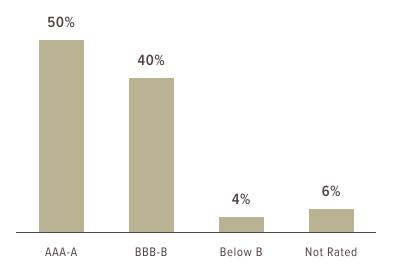

# 6 MERIDIAN

# The Approach

The Fixed Income Portfolio seeks to generate current income by investing in a diversified set of debt securities with exposures to various currencies, term structures, issuers, collateralization structures and economic sectors. The portfolio is also diversified globally among both developed and emerging market countries.

### The Features

The investment objective of the portfolio is current income with a secondary goal of capital appreciation. The portfolio has a flexible mandate, with no constraints on credit quality, duration, geographic region or issuers.

# Credit Quality



#### Fixed Income Portfolio as of September 30, 2021

#### Key Facts

| Assets Managed ——    | \$55 Million        |
|----------------------|---------------------|
| Holdings —           | 10                  |
| Current Yield ———    | 2.8%                |
| Effective Duration — | 4.4                 |
| Min Investment ———   | \$25,000            |
| Benchmark ———        | Blended Bond Index* |

## Allocation



# Top 5 Holdings (%)

| BlackRock Total Return Bond       | 25.1% |
|-----------------------------------|-------|
| DoubleLine Total Return Bond      | 18.0% |
| JP Morgan Ultra-Short Income      | 11.9% |
| Voya Securitized Credit Fund      | 8.0%  |
| iShares JP Morgan USD EM Bond ETF | 6.9%  |

\* Blended Bond Index: 65% Barclays US Agg; 20% Barclays US High Yield; 7.5% JP Mo